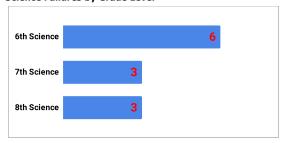

.3% | 97.4%   |
| 2016-2017                     | 97.7%              | 96.9% | 97.2% | 97.3%   |
| 2015-2016                     | 97.9%              | 97.3% | 97.2% | 97.5%   |
| 2014-2015                     | 97.5%              | 97.6% | 96.8% | 97.3%   |
| 2013-2014                     | 97.6%              | 97.5% | 97.2% | 97.4%   |
| 2012-2013                     | 98.2%              | 97.5% | 98.2% | 98.0%   |
| 2011-2012                     | 97.6%              | 96.8% | 96.8% | 97.1%   |
|                               | Number of Tardies: | 204   |       |         |

# Student Failure by Subject and Grade Level

#### English/Reading Failures by Grade Level



#### Math Failures by Grade Level



#### Social Studies Failures by Grade Level



#### Science Failures by Grade Level



#### **Elective Failures by Grade Level**