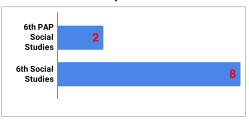

| 98.2%              | 96.8% | 97.3% | 97.4%   |
| 2016-2017                     | 97.7%              | 96.9% | 97.2% | 97.3%   |
| 2015-2016                     | 97.9%              | 97.3% | 97.2% | 97.5%   |
| 2014-2015                     | 97.5%              | 97.6% | 96.8% | 97.3%   |
| 2013-2014                     | 97.6%              | 97.5% | 97.2% | 97.4%   |
| 2012-2013                     | 98.2%              | 97.5% | 98.2% | 98.0%   |
| 2011-2012                     | 97.6%              | 96.8% | 96.8% | 97.1%   |
|                               | Number of Tardies: | 204   |       |         |

# Student Failure by Subject and Grade Level

#### English/Reading Failures by Grade Level



#### Math Failures by Grade Level



#### Social Studies Failures by Grade Level



#### Science Failures by Grade Level



#### **Elective Failures by Grade Level**