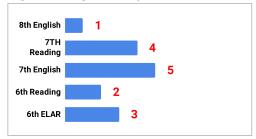

| 98.2%              | 97.1% | 97.0% | 97.4%   |
| 2017-2018                     | 98.2%              | 96.8% | 97.3% | 97.4%   |
| 2016-2017                     | 97.7%              | 96.9% | 97.2% | 97.3%   |
| 2015-2016                     | 97.9%              | 97.3% | 97.2% | 97.5%   |
| 2014-2015                     | 97.5%              | 97.6% | 96.8% | 97.3%   |
| 2013-2014                     | 97.6%              | 97.5% | 97.2% | 97.4%   |
| 2012-2013                     | 98.2%              | 97.5% | 98.2% | 98.0%   |
| 2011-2012                     | 97.6%              | 96.8% | 96.8% | 97.1%   |
|                               | Number of Tardies: | 204   |       |         |

# Student Failure by Subject and Grade Level

#### English/Reading Failures by Grade Level



#### Math Failures by Grade Level



#### Social Studies Failures by Grade Level



#### Science Failures by Grade Level



#### **Elective Failures by Grade Level**