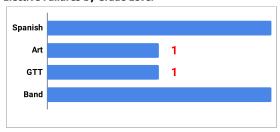

| 97.7%              | 96.9% | 97.2% | 97.3%   |
| 2015-2016                     | 97.9%              | 97.3% | 97.2% | 97.5%   |
| 2014-2015                     | 97.5%              | 97.6% | 96.8% | 97.3%   |
| 2013-2014                     | 97.6%              | 97.5% | 97.2% | 97.4%   |
| 2012-2013                     | 98.2%              | 97.5% | 98.2% | 98.0%   |
| 2011-2012                     | 97.6%              | 96.8% | 96.8% | 97.1%   |
|                               | Number of Tardies: | 204   |       |         |

# Student Failure by Subject and Grade Level

#### English/Reading Failures by Grade Level



#### Math Failures by Grade Level



#### Social Studies Failures by Grade Level



#### Science Failures by Grade Level



#### **Elective Failures by Grade Level**