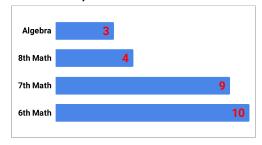

% | 97.0% | 97.4%   |
| 2017-2018                     | 98.2%              | 96.8% | 97.3% | 97.4%   |
| 2016-2017                     | 97.7%              | 96.9% | 97.2% | 97.3%   |
| 2015-2016                     | 97.9%              | 97.3% | 97.2% | 97.5%   |
| 2014-2015                     | 97.5%              | 97.6% | 96.8% | 97.3%   |
| 2013-2014                     | 97.6%              | 97.5% | 97.2% | 97.4%   |
| 2012-2013                     | 98.2%              | 97.5% | 98.2% | 98.0%   |
| 2011-2012                     | 97.6%              | 96.8% | 96.8% | 97.1%   |
|                               | Number of Tardies: | 204   |       |         |

# Student Failure by Subject and Grade Level

#### English/Reading Failures by Grade Level



#### Math Failures by Grade Level



#### Social Studies Failures by Grade Level



#### Science Failures by Grade Level



#### **Elective Failures by Grade Level**